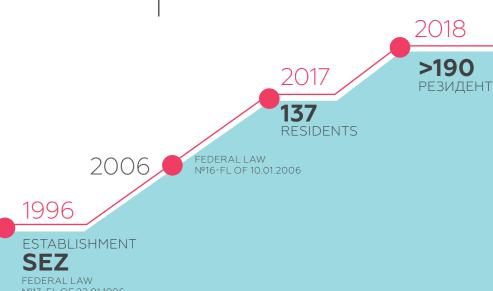

## SPECIAL **ECONOMIC** ZONE

UNTIL 2045 THROUGHOUT THE REGION

> THE SEZ REGIME COVERS THE WHOLE REGION

**ADMINISTRATION OF THE SEZ** IS IMPLEMENTED BY THE REGION

>117

BLN ₽

1,9 BLN \$

**TOTAL AMOUNT** OF DECLARED **INVESTMENTS** 

MLN ₽

0,02 MLN \$

MINIMUM INVESTMENT **AMOUNT** 

№13-FL OF 22 01 1996

**SEZ «YANTAR»** 

1991

RESOLUTION OF COUNCIL OF MINISTERS OF RSFSR OF SEPTEMBER 25, 1991 № 497

### SEZ RESIDENT

THRESOLD FOR ENTRY

TOTAL AMOUNT OF DECLARED INVESTMENTS IN 3 YEARS

IT WEB-MEDIA R&D

CLASS OF OKVED

62/63/72

DEVELOPMENT OF SOFTWARE

INFORMATION TECHNOLOGY

RESEARCH AND DEVELOPMENT

**HEALTH CARE** 

10 MLN P

CLASS OF OKVED

86

**HEALTH ACTIVITIES** 

MANUFACTURING AGRICULTURE TOURISM

OTHER INDUSTRIES