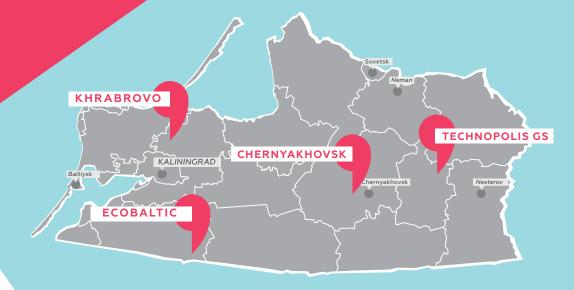

## INDUSTRIAL **PARKS**

#### **CHERNYAKHOVSK**

1146 HA

#### **SPECIALIZATION:**

Transport and logistics Production of building materials Glass industry Electrotechnical industry

#### **TECHNOPOLIS GS**

230 HA

#### SPECIALIZATION:

h-tech products Production of satellite dishes Manufacturing of cardboard corrugated packaging Housebuilding

#### **ECOBALTIC**

43,1 HA

#### SPECIALIZATION:

Manufacture of pharmaceutical products Cultivation of agricultural crops Confectionery production Warehousing services and customs clearance

#### **KHRABROVO**

271,6 HA

3 km from the airport/ 17km from Kaliningrad

Small and medium engineering (including the production of components in the automotive and shipbuilding clusters)

Manufacture of jewelery and other products of amber

Biopharmaceuticals and production of pharmaceuticals

CONDITIONS: 189K ₽ PER YEAR FOR 1 HA **INVESTMENT PHASE** 

PRICE OF THE LAND