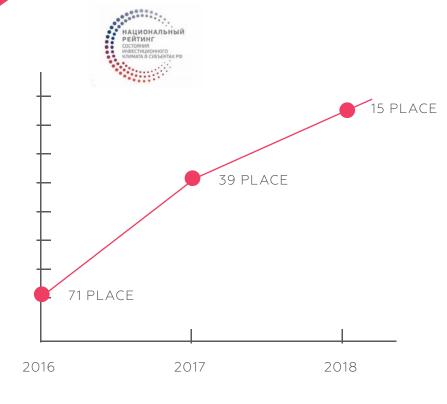

# THE NATIONAL RATING OF ASI

The National Rating of the investment climate assesses the efforts of the regional authorities about creating favorable conditions for doing business, identifies best practices. It's results stimulate competition in the struggle for investment at the regional level.

39 PLACE 2017

2018

2016

71

PLACE