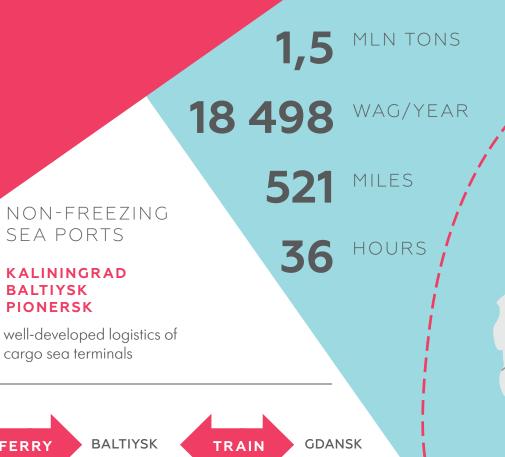

## LOGISTICS

SEA PORTS

**KALININGRAD BALTIYSK** 

cargo sea terminals

**PIONERSK** 

**FERRY** 

TRAIN-FERRY TRANSPORT

MARITIME TRANSPORT

PORT OF BALTIYSK - PORT OF UST-LUGA

ESTONIA

LATVIA

LITHUANIA

PORT OF BALTIYSK

SAINT-**PETERSBURG** 

PORT OF

**UST-LUGA** 