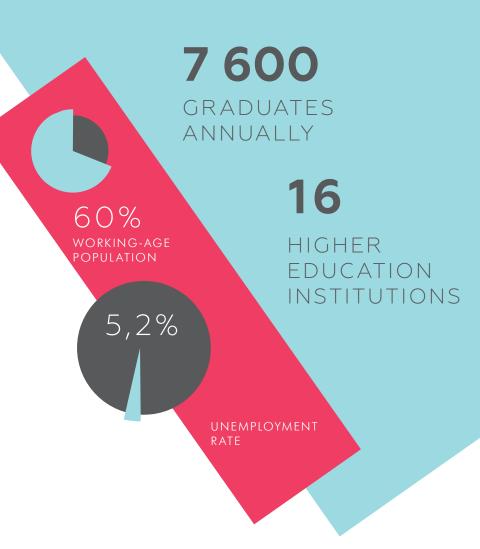

IN THE KALININGRAD REGION



GENERAL INFORMATION

MAXIMUM LENGTH
OF THE TERRITORY

ADMINISTRATIVE CENTRE

**KALININGRAD** 

15,1 K
KM<sup>2</sup>
REGION
TERRITORY

205 KM

Baltiysk

**SOVETSK** 

40 K PEOPLE

**CHERNYAKHOVSK** 

37 K PEOPLE

**SVETLOGORSK** 

22 K PEOPLE

**BALTIYSK** 

33 K PEOPLE

**GUSEV** 

28 K PEOPLE

22 CITIES

KALININGRAD

Svetlogorsk

#### **BORDER TERRITORIES**

BALTIC SEA



Chernyakhovsk

Gusev

REPUBLIC OF LITHUANIA

REPUBLIC OF POLAND



## **POPULATION**



Representative office of the Kaliningrad region MLN PEOPLE

9900 PEOPLE PER YEAR

**MIGRATION GROWTH** 

66 PEOPLE/KM<sup>2</sup>

**POPULATION DENSITY** 

12 PLACE IN RUSSIAN FEDERATION



## **ECONOMIC** PERFORMANCE

524\$

30 576 ₽

PER MONTH

400\$

PER YEAR

26 000 ₽

INTERNET

**AVERAGE SALARY** 

100\$

0,04\$

**ELECTRICITY PRICE** 

6 500 ₽

3₽

Kw/H

SO M PER YEAR

**RENTAL COST** FOR COMMERCIAL AND OFFICE **PROPERTIES** 

0,7 \$

45,4₽

PFRI

**PETROL PRICES** 

0,02\$

1,17 ₽

PER MINUTE **OUTGOING CALLS** 

8,5 BLN\$

494 BLN₽

**FOREIGN TRADE TURNOVER** 

AS FOR 2017

BLN\$

410,7 BLN ₽

**GROSS REGIONAL PRODUCT** 

Representative

office of the

AS FOR 2017

2,0

BLN\$

118,9 BLN₽

INVESTMENTS IN THE FIXED CAPITAL OF ORGANIZATIONS

AS FOR 2017



# THE NATIONAL RATING OF ASI

The National Rating of the investment climate assesses the efforts of the regional authorities about creating favorable conditions for doing business, identifies best practices. It's res