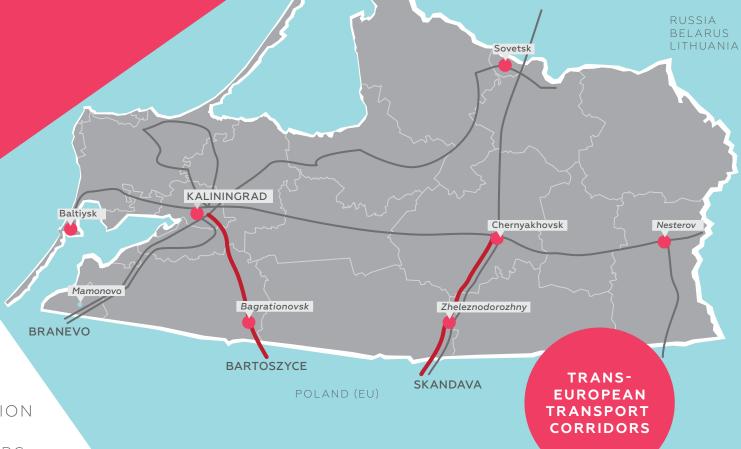

PASS THROUGH THE REGION

- Riga Kaliningrad Gdansk
- Kaliningrad Vilnius Minsk

#### TRANS-EUROPEAN TRANSPORT CORRIDORS

1A

Riga - Kaliningrad - Gdansk

• 9Д

Kiev - Minsk - Vilnius - Kaliningrad

KM/THOUSAND KM<sup>2</sup>