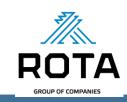

#### Phase 2 Industrial Parks (2021-2025). Dubrovki Phase 1

Type: Greenfield Municipality: Dmitrovsky Closest city/town: Dmitrov Distance to Moscow Ring Road: 57 km Industrial park area: 29.1 hectares Power supply: 3.0 MW (required capacity) Natural gas supply: 2,200 cu.m./hour (required capacity)

Investment: **250 million RUB** Jobs: more than 1,000