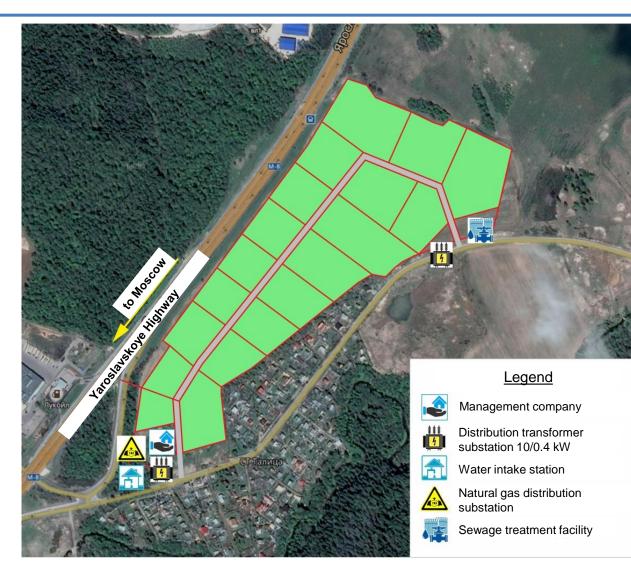

#### Phase 1 Industrial Parks (2018 - 2021). Gorki 1

Type: Greenfield Municipality: Leninsky Closest city/town: Vidnoye Distance to Moscow Ring Road: 8 km Industrial park area: 22.4 hectares Power supply: 5 MW (capacity certified by the power distribution company) Natural gas supply: **1,540 cu.m./hour** (required capacity) Investment: 300 million RUB Jobs: more than 700 Residents: NeftMagistral, Kamaz Center, Mini-maxi, NZsnab

#### Phase 1 Industrial Parks (2018 - 2021). Petrovskoye

Type: **Greenfield** Municipality: **Leninsky** Closest city: Vidnoye Distance to Moscow Ring Road: **5 km** 

Industrial park area: **26 hectares** Power supply: **5 MW (required capacity)** Natural gas supply: **1,800 cu.m./hour (required capacity)** 

Investment: **300 million RUB** Jobs: **more than 900** 