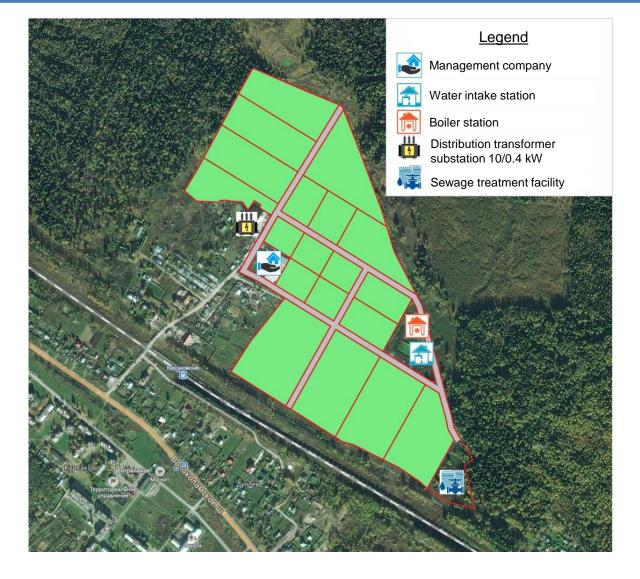

#### Phase 1 Industrial Parks (2018-2021). Tsernskoye

Type: Greenfield Municipality: Pushkinsky Closest city/town: Sofrino Distance to Moscow Ring Road: 36 km Industrial park area: 18.6 hectares Power supply: 4 MW (required capacity) Natural gas supply: 1,300 cu.m./hour (required capacity)

Investment: **260 million RUB** Jobs: more than 600

#### Phase 2 Industrial Parks (2021-2025). Mitropolye

Type: **Greenfield** Municipality: **Pushkinsky** Closest city/town: Sofrino Distance to Moscow Ring Road: **38 km** 

Industrial park area: **15 hectares** Power supply: **3.5 MW** (required capacity) Natural gas supply: **1,000 cu.m./hour** (required capacity)

Investment: 220 million RUB Jobs: more than 500