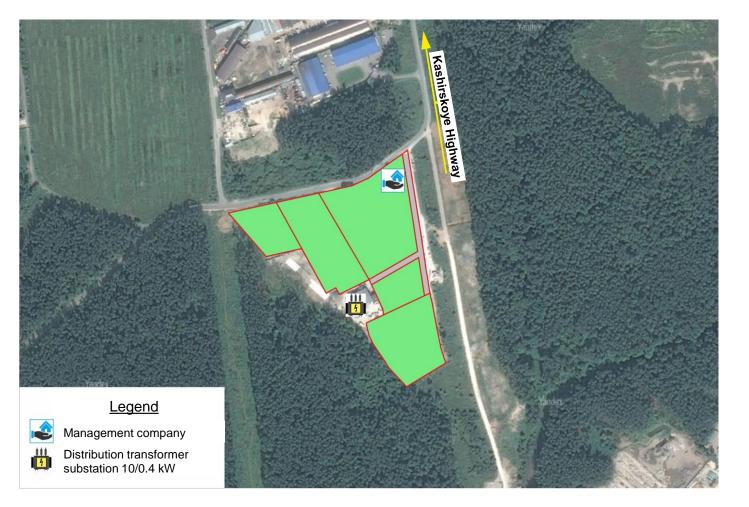

#### Phase 1 Industrial Parks (2018 - 2021). Petrovskoye

Type: **Greenfield** Municipality: **Leninsky** Closest city: Vidnoye Distance to Moscow Ring Road: **5 km** 

Industrial park area: **26 hectares** Power supply: **5 MW (required capacity)** Natural gas supply: **1,800 cu.m./hour (required capacity)** 

Investment: **300 million RUB** Jobs: **more than 900** 