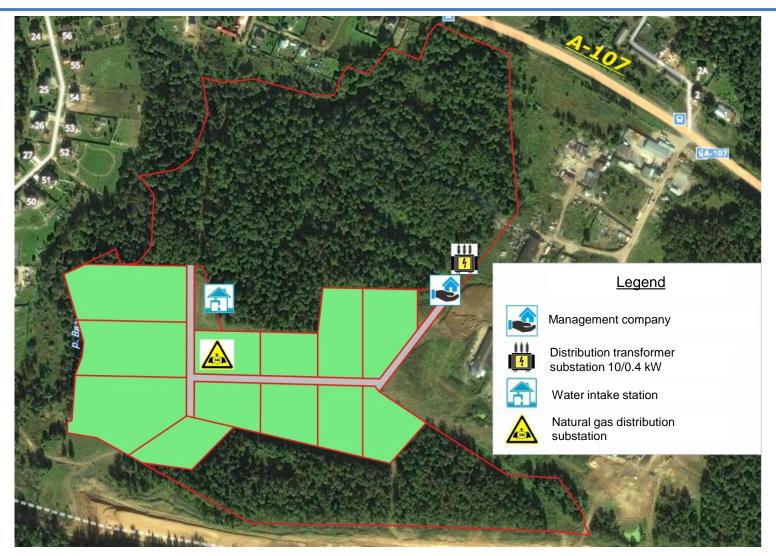

#### Phase 2 Industrial Parks (2021-2025). Dubrovki Phase 1

Type: Greenfield Municipality: Dmitrovsky Closest city/town: Dmitrov Distance to Moscow Ring Road: 57 km Industrial park area: 29.1 hectares Power supply: 3.0 MW (required capacity) Natural gas supply: 2,200 cu.m./hour (required capacity)

Investment: **250 million RUB** Jobs: more than 1,000