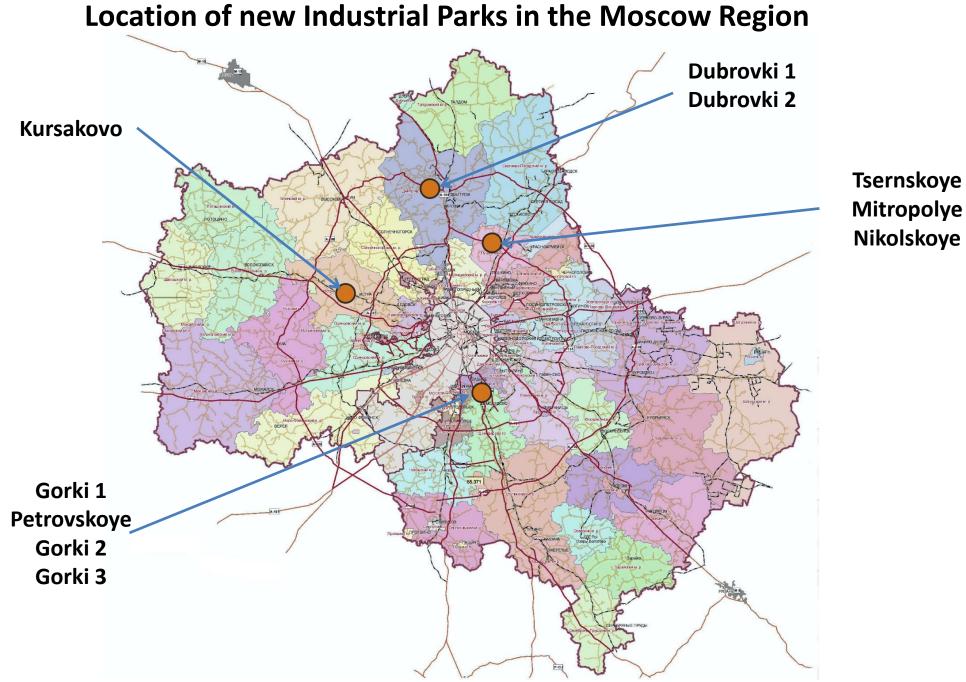

#### Phase 1 Industrial Parks (2018 - 2021). Gorki 1

Type: Greenfield Municipality: Leninsky Closest city/town: Vidnoye Distance to Moscow Ring Road: 8 km Industrial park area: 22.4 hectares Power supply: 5 MW (capacity certified by the power distribution company) Natural gas supply: **1,540 cu.m./hour** (required capacity) Investment: 300 million RUB Jobs: more than 700 Residents: NeftMagistral, Kamaz Center, Mini-maxi, NZsnab

#### Phase 1 Industrial Parks (2018 - 2021). Petrovskoye

Type: **Greenfield** Municipality: **Leninsky** Closest city: Vidnoye Distance to Moscow Ring Road: **5 km** 

Industrial park area: **26 hectares** Power supply: **5 MW (required capacity)** Natural gas supply: **1,800 cu.m./hour (required capacity)** 

#### Phase 1 Industrial Parks (2018-2021). Tsernskoye

Type: Greenfield Municipality: Pushkinsky Closest city/town: Sofrino Distance to Moscow Ring Road: 36 km Industrial park area: 18.6 hectares Power supply: 4 MW (required capacity) Natural gas supply: 1,300 cu.m./hour (required capacity)

#### Phase 2 Industrial Parks (2021-2025). Mitropolye

Type: **Greenfield** Municipality: **Pushkinsky** Closest city/town: Sofrino Distance to Moscow Ring Road: **38 km** 

Industrial park area: **15 hectares** Power supply: **3.5 MW** (required capacity) Natural gas supply: **1,000 cu.m./hour** (required capacity)

#### Phase 2 Industrial Parks (2021-2025). Nikolskoye

Type: **Greenfield** Municipality: **Pushkinsky** Closest city/town: Sofrino Distance to Moscow Ring Road: **35 km** 

Industrial park area: 22.4 hectares Power supply: 4.4 MW (required capacity) Natural gas supply: 1,500 cu.m./hour (required capacity)

#### Phase 2 Industrial Parks (2021-2025). Kursakovo

Type: **Brownfield** Municipality: **Istra** Closest city/town: Istra Distance to Moscow Ring Road: **61 km** 

Industrial park area: **45.1 hectares** Power supply: **6.6 MW (0.6 available, 6 MW required)** Natural gas supply: **3,000 cu.m./hour** (required capacity) Proximity to railroad station: **Rumyantsevo** 

#### Phase 2 Industrial Parks (2021-2025). Dubrovki Phase 1

Type: Greenfield Municipality: Dmitrovsky Closest city/town: Dmitrov Distance to Moscow Ring Road: 57 km Industrial park area: 29.1 hectares Power supply: 3.0 MW (required capacity) Natural gas supply: 2,200 cu.m./hour (required capacity)

#### Phase 3 Industrial Parks (2025-2029). Dubrovki Phase 2

Type: **Greenfield** Municipality: **Dmitrovsky** Closest city/town: Dmitrov Distance to Moscow Ring Road: **57 km** 

Industrial park area: **45.4 hectares** Power supply: **5.0 MW (required capacity)** Natural gas supply: **3,500 cu.m./hour** (required capacity)

#### Phase 3 Industrial Parks (2025-2029). Gorki 2

Type: Brownfield Municipality: Leninsky Closest city/town: Vidnoye Distance to Moscow Ring Road: 9 km Industrial park area: 9.6 hectares Power supply: **3 MW** (1 MW available, 2 MW required) Natural gas supply: 700 cu.m./hour (required capacity)

#### Phase 3 Industrial Parks (2025-2029). Gorki 3

Type: **Brownfield** Municipality: **Leninsky** Closest city/town: Vidnoye Distance to Moscow Ring Road: **10 km** 

Industrial park area: **5.8 hectares** Power supply: **2 MW (available)** Natural gas supply: **450 cu.m./hour** (required capacity)