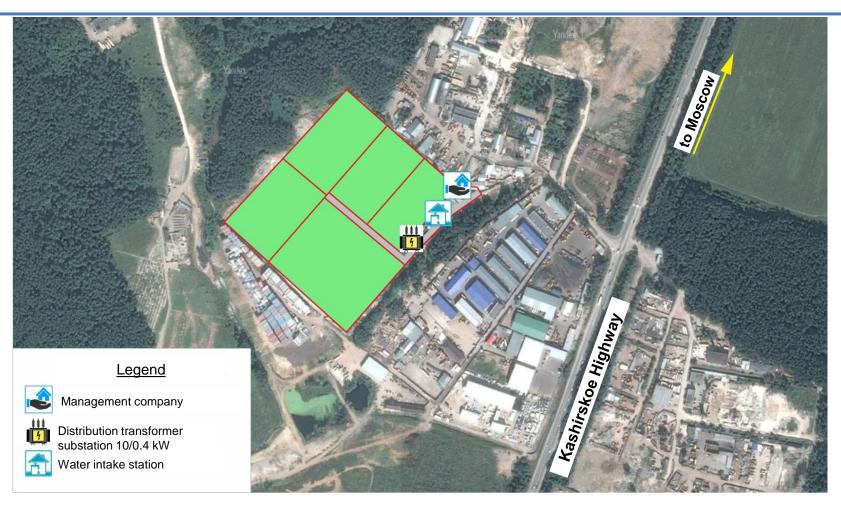

#### Phase 1 Industrial Parks (2018 - 2021). Gorki 1

Type: Greenfield Municipality: Leninsky Closest city/town: Vidnoye Distance to Moscow Ring Road: 8 km Industrial park area: 22.4 hectares Power supply: 5 MW (capacity certified by the power distribution company) Natural gas supply: **1,540 cu.m./hour** (required capacity) Investment: 300 million RUB Jobs: more than 700 Residents: NeftMagistral, Kamaz Center, Mini-maxi, NZsnab