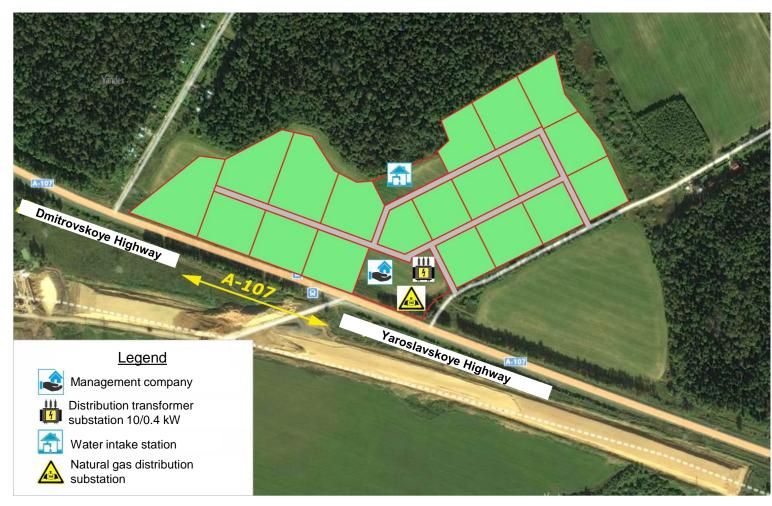

#### Phase 2 Industrial Parks (2021-2025). Dubrovki Phase 1

Type: Greenfield Municipality: Dmitrovsky Closest city/town: Dmitrov Distance to Moscow Ring Road: 57 km Industrial park area: 29.1 hectares Power supply: 3.0 MW (required capacity) Natural gas supply: 2,200 cu.m./hour (required capacity)

Investment: **250 million RUB** Jobs: more than 1,000