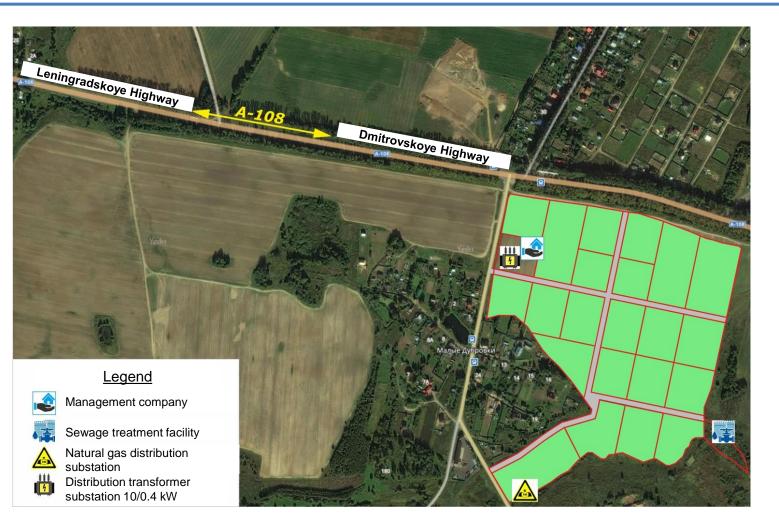

#### Phase 2 Industrial Parks (2021-2025). Dubrovki Phase 1

Type: Greenfield Municipality: Dmitrovsky Closest city/town: Dmitrov Distance to Moscow Ring Road: 57 km Industrial park area: 29.1 hectares Power supply: 3.0 MW (required capacity) Natural gas supply: 2,200 cu.m./hour (required capacity)

Investment: **250 million RUB** Jobs: more than 1,000