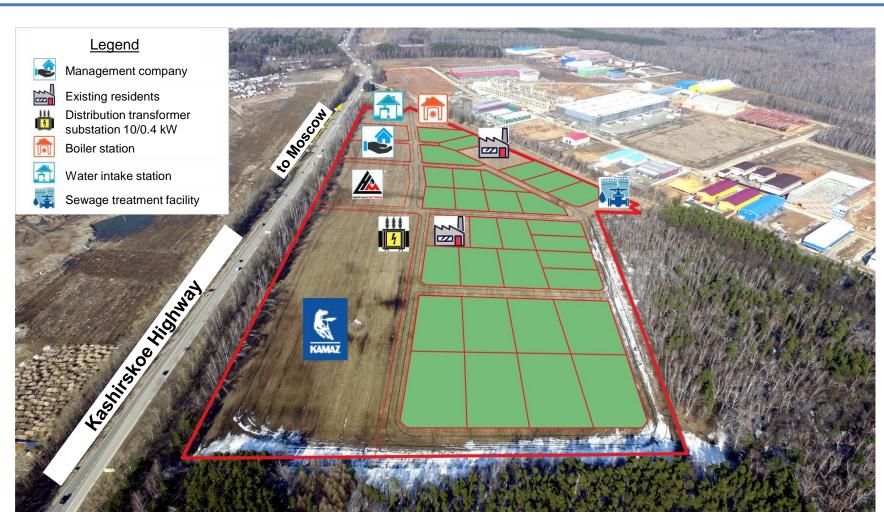

#### Phase 1 Industrial Parks (2018 - 2021). Gorki 1

Type: Greenfield Municipality: Leninsky Closest city/town: Vidnoye Distance to Moscow Ring Road: 8 km Industrial park area: 22.4 hectares Power supply: 5 MW (capacity certified by the power distribution company) Natural gas supply: **1,540 cu.m./hour** (required capacity) Investment: 300 million RUB Jobs: more than 700 Residents: NeftMagistral, Kamaz Center, Mini-maxi, NZsnab